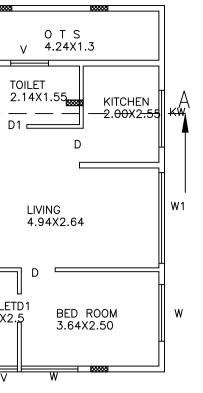

| 63.67      | 01 |
| Stilt Floor                         | 54.65                           | 0.00                        | 0.00  | 51.15                            | 0.00                       | 3.50       | 00 |
| Total:                              | 268.65                          | 6.46                        | 16.53 | 51.15                            | 191.01                     | 194.51     | 03 |
| Total Number<br>of Same Blocks<br>: | 1                               |                             |       |                                  |                            |            |    |
| Total:                              | 268.65                          | 6.46                        | 16.53 | 51.15                            | 191.01                     | 194.51     | 03 |



# TYPICAL FIRST & SECOND FLOOR PLAN

### -STAIRCASE HEAD ROOM

|   | - PARAPET            |      |
|---|----------------------|------|
|   | RCC ROOF             |      |
|   | RCC LINTLE           |      |
|   |                      |      |
|   | TSCM TH CCB          | WALL |
|   | RCC LINTLE           |      |
|   |                      |      |
|   | <br>                 | WALL |
|   | RCC LINTLE           |      |
|   |                      |      |
| _ | <br>15СМ ТН ССВ<br>⊨ | WALL |
|   | RCC COLUMN           |      |
|   | RCC COLUMN           |      |
|   |                      |      |
|   |                      |      |

|            | Car   |       |
|------------|-------|-------|
| Reqd./Unit | Reqd. | Prop. |
| 1          | 3     | -     |
| -          | 3     | 3     |

##