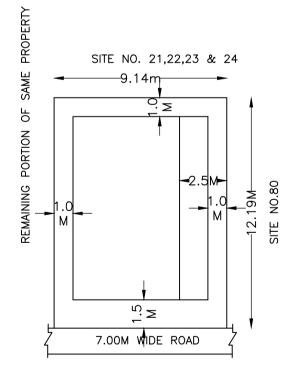

(Sq.mt.) | No.      | Area (Sq.mt.) |  |
| Car           | 3   | 41.25         | 3        | 41.25         |  |
| Total Car     | 3   | 41.25         | 3        | 41.25         |  |
| TwoWheeler    | -   | 13.75         | 0        | 0.00          |  |
| Other Parking | -   | -             | -        | 9.90          |  |
| Total         |     | 55.00         | 51.15    |               |  |

## Block USE/SUBUSE Details

| Block Name              | Block Use   | Block SubUse                | Block Structure        | Block Land Use<br>Category |
|-------------------------|-------------|-----------------------------|------------------------|----------------------------|
| A1 (SHAHID<br>MOHAMMED) | Residential | Plotted Resi<br>development | Bldg upto 11.5 mt. Ht. | R                          |



SITE PLAN (SCALE 1:200)

## Block :A1 (SHAHID MOHAMMED)

| Floor Name                          | Total Built Up<br>Area (Sq.mt.) | Deductions (Area in Sq.mt.) |       | Proposed FAR<br>Area<br>(Sq.mt.) | Total FAR<br>Area (Sq.mt.) | Tnmt (No.) |    |
|-------------------------------------|---------------------------------|-----------------------------|-------|----------------------------------|----------------------------|------------|----|
|                                     |                                 | StairCase                   | Void  | Parking                          | Resi.                      |            |    |
| Terrace Floor                       | 6.46                            | 6.46                        | 0.00  | 0.00                             | 0.00