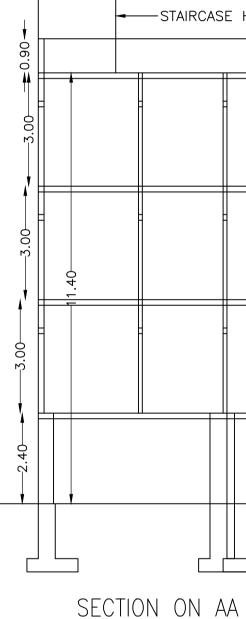

### -STAIRCASE HEAD ROOM

|   | - PARAPET            |      |
|---|----------------------|------|
|   | RCC ROOF             |      |
|   | RCC LINTLE           |      |
|   |                      |      |
|   | TSCM TH CCB          | WALL |
|   | RCC LINTLE           |      |
|   |                      |      |
|   | <br>                 | WALL |
|   | RCC LINTLE           |      |
|   |                      |      |
| _ | <br>15СМ ТН ССВ<br>⊨ | WALL |
|   | RCC COLUMN           |      |
|   | RCC COLUMN           |      |
|   |                      |      |
|   |                      |      |