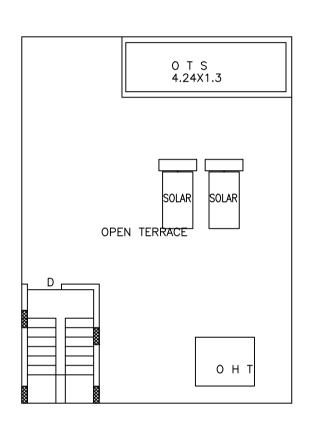

TERRACE FLOOR PLAN

## Block :A1 (SHAHID MOHAMMED)

| Floor Name                          | Total Built Up<br>Area (Sq.mt.) | Deductions (Area in Sq.mt.) |       | Proposed FAR<br>Area<br>(Sq.mt.) | Total FAR<br>Area (Sq.mt.) | Tnmt (No.) |    |
|-------------------------------------|---------------------------------|-----------------------------|-------|----------------------------------|----------------------------|------------|----|
|                                     |                                 | StairCase                   | Void  | Parking                          | Resi.                      |            |    |
| Terrace Floor                       | 6.46                            | 6.46                        | 0.00  | 0.00                             | 0.00                       | 0.00       | 00 |
| Second Floor                        | 69.18                           | 0.00                        | 5.51  | 0.00                             | 63.67                      | 63.67      | 01 |
| Eleventh Floor                      | 69.18                           | 0.00                        | 5.51  | 0.00                             | 63.67                      | 63.67      | 01 |
| Ground Floor                        | 69.18                           | 0.00                        | 5.51  | 0.00                             | 63.67                      | 63.67      | 01 |
| Stilt Floor                         | 54.65                           | 0.00                        | 0.00  | 51.15                            | 0.00                       | 3.50       | 00 |
| Total:                              | 268.65                          | 6.46                        | 16.53 | 51.15                            | 191.01                     | 194.51     | 03 |
| Total Number<br>of Same Blocks<br>: | 1                               |                             |       |                                  |                            |            |    |
| Total:                              | 268.65                          | 6.46                        | 16.53 | 51.15                            | 191.01                     | 194.51     | 03 |