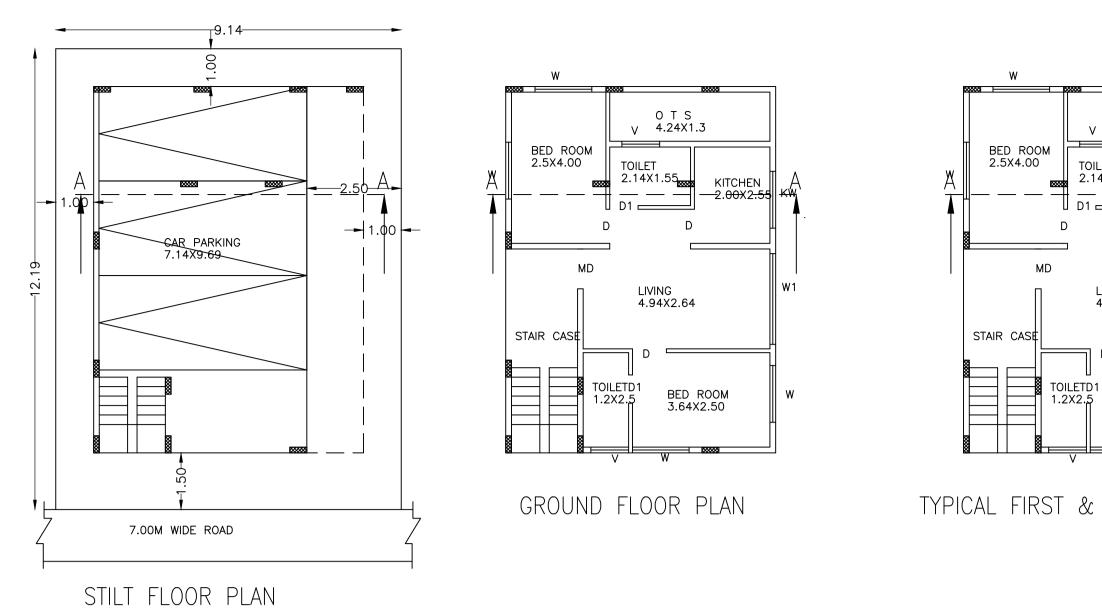

SITE PLAN (SCALE 1:200)

## Block :A1 (SHAHID MOHAMMED)

| Floor Name                          | Total Built Up<br>Area (Sq.mt.) | Deductions (Area in Sq.mt.) |       | Proposed FAR<br>Area<br>(Sq.mt.) | Total FAR<br>Area (Sq.mt.) | Tnmt (No.) |    |
|-------------------------------------|---------------------------------|-----------------------------|-------|----------------------------------|----------------------------|------------|----|
|                                     |                                 | StairCase                   | Void  | Parking                          | Resi.                      |            |    |
| Terrace Floor                       | 6.46                            | 6.46                        | 0.00  | 0.00                             | 0.00                       | 0.00       | 00 |
| Second Floor                        | 69.18                           | 0.00                        | 5.51  | 0.00                             | 63.67                      | 63.67      | 01 |
| Eleventh Floor                      | 69.18                           | 0.00                        | 5.51  | 0.00                             | 63.67                      | 63.67      | 01 |
| Ground Floor                        | 69.18                           | 0.00                        | 5.51  | 0.00                             | 63.67                      | 63.67      | 01 |
| Stilt Floor                         | 54.65                           | 0.00                        | 0.00  | 51.15                            | 0.00                       | 3.50       | 00 |
| Total:                              | 268.65                          | 6.46                        | 16.53 | 51.15                            | 191.01                     | 194.51     | 03 |
| Total Number<br>of Same Blocks<br>: | 1                               |                             |       |                                  |                            |            |    |
| Total:                              | 268.65                          | 6.46                        | 16.53 | 51.15                            | 191.01                     | 194.51     | 03 |

# TYPICAL FIRST & SECOND FLOOR PLAN

|            | Car   |       |
|------------|-------|-------|
| Reqd./Unit | Reqd. | Prop. |
| 1          | 3     | -     |
| -          | 3     | 3     |